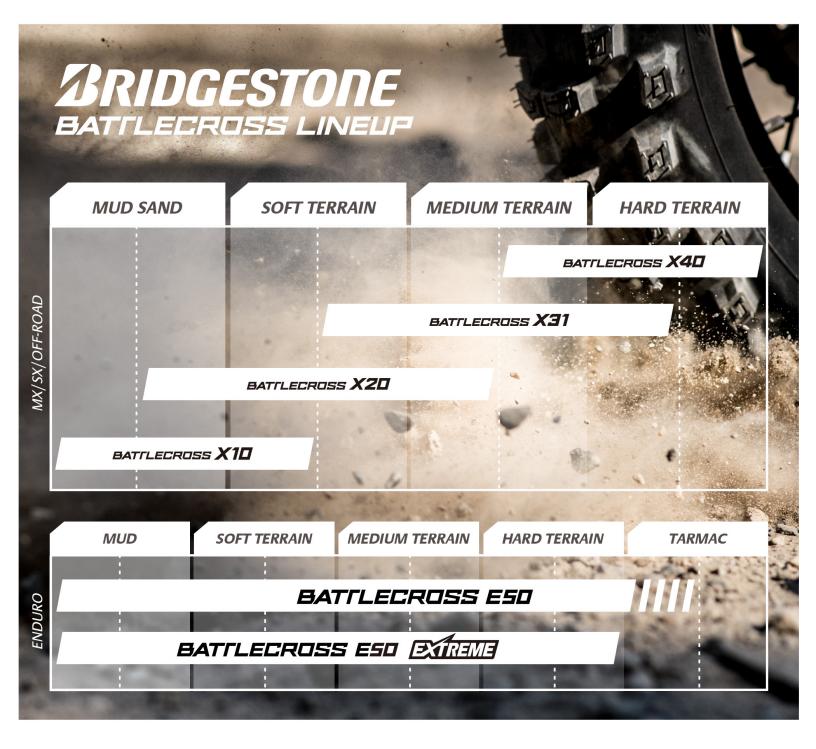

## BATILECROSS ESO EXTREME

BATILECROSS X31

BATILECROSS **X20** 

BATILECROSS **X10** 

## **TIRE SIZE**

| BATILECROSS ESO Enduro                                                                                                                                                                                                                                                                                                                     | Front                  | Rear                                              |
|--------------------------------------------------------------------------------------------------------------------------------------------------------------------------------------------------------------------------------------------------------------------------------------------------------------------------------------------|------------------------|---------------------------------------------------|
| <ul> <li>Purpose built for the hardcore enduro rider and racer</li> <li>Optimized for a wide spectrum of off-road riding</li> <li>Easy to mount trail side</li> <li>DOT certified, and compliant with FIM regulations</li> </ul>                                                                                                           | 90/90-21M/C            | 120/90-18M/C<br>140/80-18M/C                      |
| BATILECROSS ESO EXIREME Gummy                                                                                                                                                                                                                                                                                                              | Front                  | Rear                                              |
| <ul> <li>The E50 Extreme is built to compete in the most<br/>extreme enduro races</li> <li>Non-DOT</li> </ul>                                                                                                                                                                                                                              |                        | 140/80-18M/C                                      |
| BATILECROSS X40 Hard terrain                                                                                                                                                                                                                                                                                                               | Front                  | Rear                                              |
| <ul> <li>Designed similarly to the X31, but optimized for Hard Terrain</li> <li>Features Castle Block, rear tire Cooling Fins, and an Asymmetric Block Pattern front, to promote great grip in all conditions</li> </ul>                                                                                                                   | 80/100-21<br>90/100-21 | 110/100-18<br>100/90-19<br>110/90-19<br>120/80-19 |
| BATILECROSS X31 Intermediate terrain                                                                                                                                                                                                                                                                                                       | Front                  | Rear                                              |
| <ul> <li>True intermediate tire for a broad range of terrain</li> <li>Greater traction due to improved lug contact from increased casing flex*</li> <li>To promote great grip in all conditions, the X31 features Castle Block,™ rear tire Cooling Fins,™ a symmetric block pattern front, and an asymmetric block pattern rear</li> </ul> | 80/100-21<br>90/100-21 | 110/100-18<br>100/90-19<br>110/90-19<br>120/80-19 |
| BATILECROSS X20 Soft/Intermediate terrain                                                                                                                                                                                                                                                                                                  | Front                  | Rear                                              |
| <ul> <li>Tread pattern and block design front and rear provide higher cornering grip and greater traction on soft terrain</li> <li>Castle Block™ rear offers enhanced traction on a wider range of terrain conditions</li> </ul>                                                                                                           | 80/100-21<br>90/100-21 | 110/100-18<br>100/90-19<br>110/90-19<br>120/80-19 |
| BATILECRUSS X10 Mud/Sand terrain                                                                                                                                                                                                                                                                                                           | Front                  | Rear                                              |
| <ul> <li>Innovative tread patterns developed specifically for deep bottomless sand and mud</li> <li>Front Spiked tread pattern cuts a clean path, and Rear tread design helps control sideslip</li> </ul>                                                                                                                                  | 80/100-21              | 100/90-19<br>110/90-19                            |
| *Comparison based on Battlecross X31 versus Battlecross X30                                                                                                                                                                                                                                                                                |                        |                                                   |