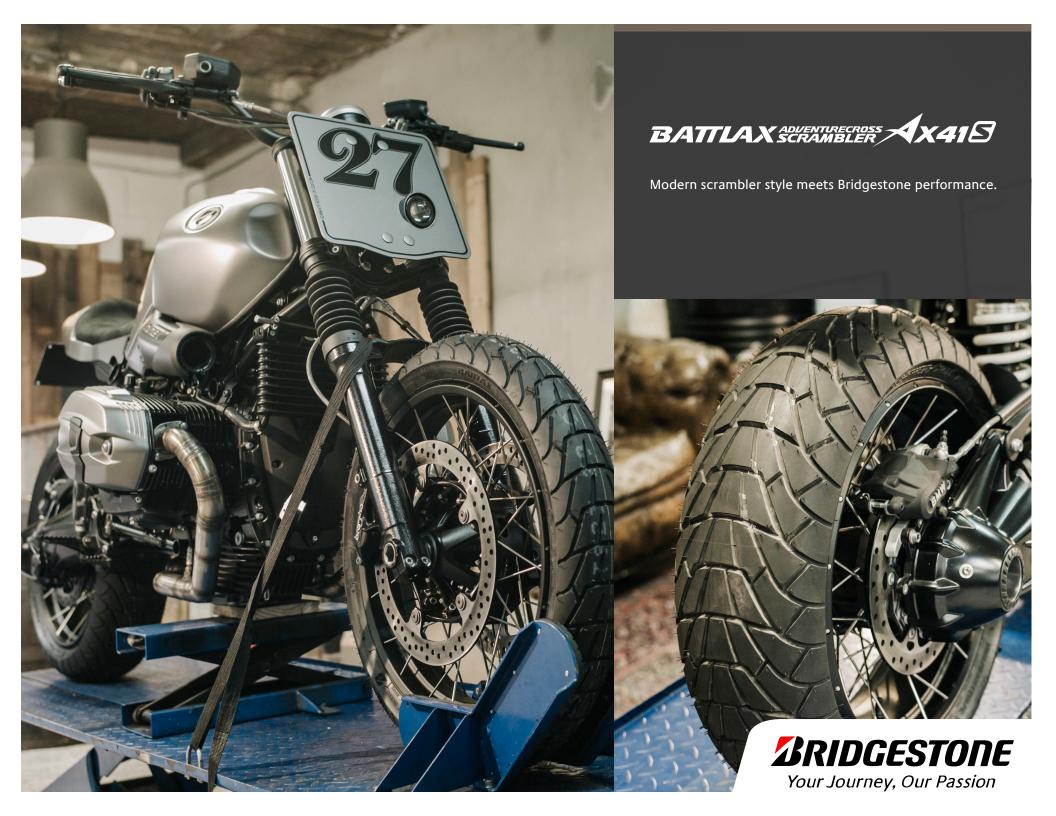

## A TIRE THAT BLENDS BRIDGESTONE'S STREET TIRE PERFORMANCE WITH SCRAMBLER STYLE.

- Pattern design and block positioning to match modern and custom styling
- Promotes reliable wet and dry performance
- Adopts a single sport-touring compound on the front and a sport-touring compound in 3LC™ configuration on the rear
- Popular sizes for: Scramblers, Naked Sport Bikes, Dual Sport, and Supermoto