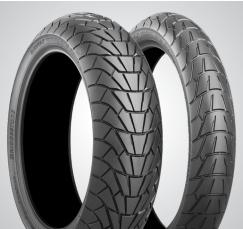

## A TIRE THAT BLENDS BRIDGESTONE'S STREET TIRE PERFORMANCE WITH SCRAMBLER STYLE.

- Pattern design and block positioning to match modern and custom styling
- Promotes reliable wet and dry performance
- Adopts a single sport-touring compound on the front and a sport-touring compound in 3LC™ configuration on the rear
- Popular sizes for: Scramblers, Naked Sport Bikes, Dual Sport, and Supermoto