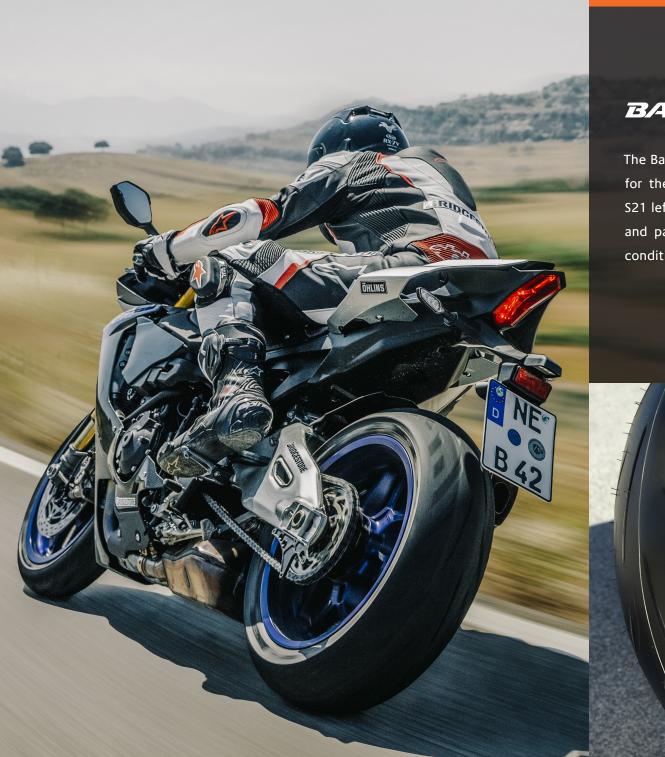

## BATTLAX HYPERSPORT = S22

The Battlax Hypersport S22 is Bridgestone's premier tire for the modern street sport bike. Starting where the S21 left off, the S22 has improved both the compounds and pattern design to promote better handling in all conditions without compromising wear.

## BRIDGESTONE'S PREMIER TIRE FOR THE MODERN STREET SPORT BIKE RIDER WITH UNCOMPROMISING PERFORMANCE

Featuring a new pattern design, the S22 sport tire provides improved wet/dry grip and handling without compromising wear.