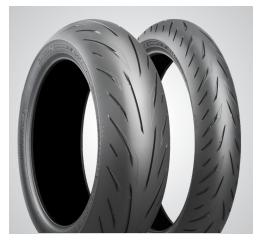

## BATTLAX HYPERSPORT = S22

The Battlax Hypersport S22 is Bridgestone's premier tire for the modern street sport bike. Starting where the S21 left off, the S22 has improved both the compounds and pattern design to promote better handling in all conditions without compromising wear.

## BRIDGESTONE'S PREMIER TIRE FOR THE MODERN STREET SPORT BIKE RIDER WITH UNCOMPROMISING PERFORMANCE

Featuring a new pattern design, the S22 sport tire provides improved wet/dry grip and handling without compromising wear.

- New front and rear compounds improve the S22's dry grip\*
- New front and rear pattern designs, and a new rear compound, improve overall wet grip\*
- Improved handling response due to increased pattern rigidity\*